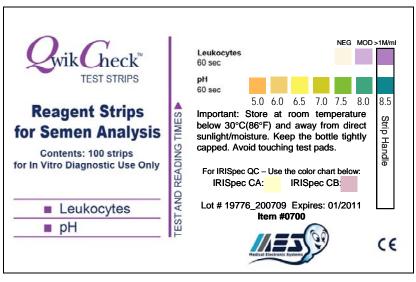

## **Technical Release Bulletin: QwikCheck™Test Strips**

(For SQA-V software version 2.43 through 2.49 Gold)

Issue date: Wednesday, November 04, 2009

Subject: QwikCheck™Test Strips – pH labeling on Lot # 20074\_200709 and 19776\_200709

**Background:** QwikCheck<sup>™</sup>Test Strips are used to assay pH and WBC levels in semen. The outside label provides ranges for pH based on a color chart.

**Update:** The pH color chart for LOT #20074\_200709 and 09776\_200709 are missing the numerical ranges.

**Procedure for LOT # 20074\_200709:** Please use the color chart and numerical ranges below as a guideline for pH:

**Procedure for LOT # 19776\_200709:** Please use the color chart and numerical ranges below as a guideline for pH: