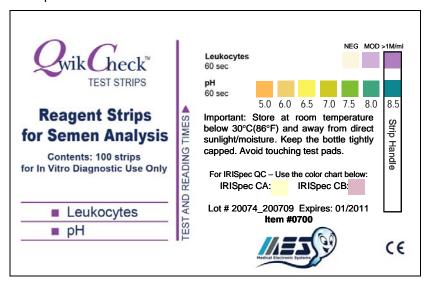

## **Technical Release Bulletin: QwikCheck™Test Strips**

(For SQA-V software version 2.43 through 2.49 Gold)

Issue date: Wednesday, November 04, 2009

Subject: QwikCheck™Test Strips – pH labeling on Lot # 20074\_200709 and 19776\_200709

**Background:** QwikCheck<sup>™</sup>Test Strips are used to assay pH and WBC levels in semen. The outside label provides ranges for pH based on a color chart.

**Update:** The pH color chart for LOT #20074\_200709 and 09776\_200709 are missing the numerical ranges.

**Procedure for LOT # 20074\_200709:** Please use the color chart and numerical ranges below as a guideline for pH:

**Procedure for LOT # 19776\_200709:** Please use the color chart and numerical ranges below as a guideline for pH: